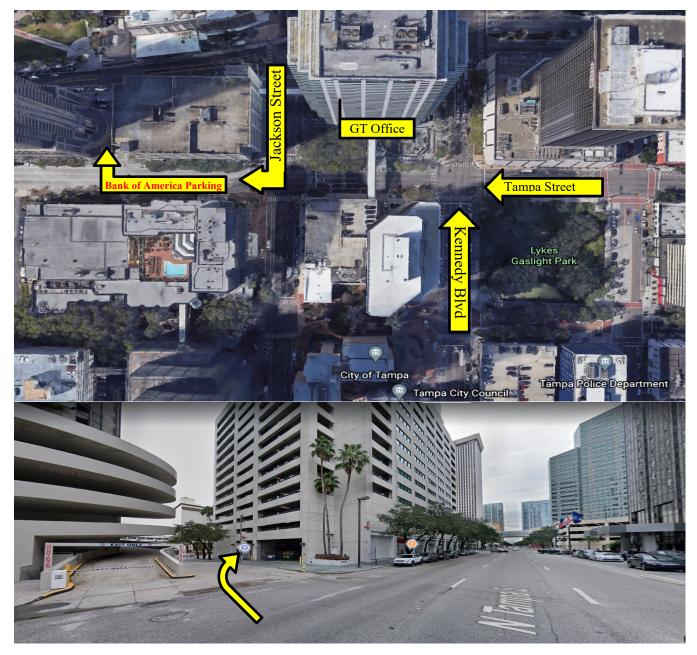

## **Directions to the Tampa Office Parking Garage**

Parking is available at the Bank of America Plaza parking structure, one block south of the main building. Parking Garage Address for GPS/Maps/Google: 154 E. Washington, Tampa, FL 33602

Once you enter, please follow the spiral to the third floor; take a parking ticket; park in an unmarked parking spot. Please bring the parking ticket with you for validation.

Once parked, please take the elevators to the  $3^{rd}$  floor, cross the skybridge into the Plaza, continue on the  $3^{rd}$  floor to the first elevator bank, and select the  $19^{th}$  floor "Greenberg Traurig" from the panel.

If you have any difficulties with parking or getting into the building, please call 813-318-5700.

GREENBERG TRAURIG, P.A. | ATTORNEYS AT LAW 101 E. Kennedy Blvd | Suite 1900 | Tampa, Florida 33602 T +1 813.318.5700 | F +1 813.318.5900 | www.gtlaw.com