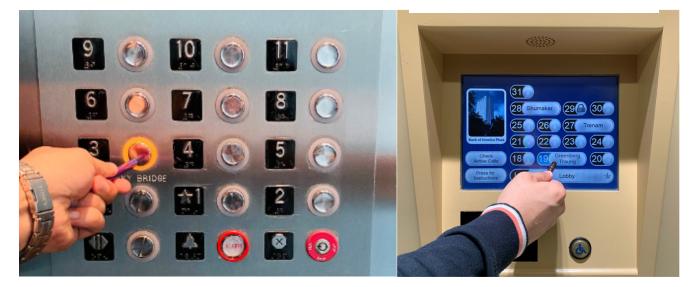

Once you enter, please follow the spiral to the third floor; take a parking ticket; park in an unmarked parking spot. Please bring the parking ticket with you for validation.

Once parked, please take the elevators to the  $3^{rd}$  floor, cross the skybridge into the Plaza, continue on the  $3^{rd}$  floor to the first elevator bank, and select the  $19^{th}$  floor "Greenberg Traurig" from the panel.

## GT GreenbergTraurig

Follow the spiral to the third floor and take a ticket from the machine

Press the 3<sup>rd</sup> floor button in the parking garage elevator, then cross the skybridge

Continue to the first elevator bank and select "19 Greenberg Traurig"